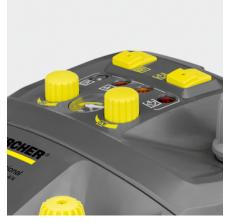

#### VapoHydro

- Thanks to VapoHydro, the steam level can be infinitely adjusted to the cleaning task.
- In addition to the steam pressure, the saturation can be infinitely adjusted from full steam to hot water
- With the hot water jet, even stubborn dirt can be effectively dissolved initially.