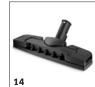

# **EQUIPMENT FOR SG 4/4** 1.092-282.0

|                                          |           | Order no.   | Description                                                                                                                                                                                              |   |
|------------------------------------------|-----------|-------------|----------------------------------------------------------------------------------------------------------------------------------------------------------------------------------------------------------|---|
| STEAM CLEANER / STEAM VACUUM CLEANE      | R / IRONI | NG STATION  |                                                                                                                                                                                                          | Ė |
| Nozzles                                  |           |             |                                                                                                                                                                                                          | П |
| Power nozzle set                         | 1         | 2.863-263.0 | The power nozzle set contains a power nozzle including an extension piece. Perfect for effortless, eco-friendly cleaning in hard-to-reach areas, e.g. corners and crevices.                              | ı |
| Hand tool                                | 2         | 2.884-280.0 | Hand tool with additional brushes for cleaning small areas such as shower cubicles, wall tiles, etc. Suitable for use with or without cover.                                                             | Ī |
| Point jet nozzle                         | 3         | 2.884-281.0 | 1.0 Ideal for cleaning in crevices, corners, edges and other difficult to reach areas. Together with the round brush, the applications are numerous.                                                     |   |
| Sets of brushes                          |           |             |                                                                                                                                                                                                          | T |
| Crevice brush set                        | 4         | 2.863-324.0 | Effortless and efficient crevice cleaning, all without chemicals: The practical crevice brush set comprises four black sets of crevice bristles and is perfect for cleaning tile joints.                 |   |
| Power brush set                          | 5         | 2.863-335.0 | With the power brush kit, even stubborn dirt and encrustations are removed quickly and easily and without leaving any residue. Particularly suitable for use on oven racks or barbecue grills.           |   |
| Round brush set                          | 6         | 2.863-264.0 |                                                                                                                                                                                                          |   |
| Large round brush                        | 7         | 2.863-022.0 | The large round brush is perfect for cleaning stubborn dirt from larger areas, ensuring you get great results with minimal effort.                                                                       |   |
| Sets of cloths                           |           |             |                                                                                                                                                                                                          |   |
| Microfibre cloth set                     | 8         | 6.905-921.0 | Microfibre cloth set contains 1 floor cloth and 1 cover of high-quality microfibres for hand tool. For better dirt pick up.                                                                              | 1 |
| Microfiber cloth kit for bathrooms       | 9         | 2.863-171.0 | The bathroom cloth set contains different microfiber cloths for steam cleaning in bathrooms.                                                                                                             |   |
| Microfibre cover set for the hand nozzle | 10        | 2.863-270.0 | The set with two covers for the hand nozzle. The covers are made of high-quality microfibre – for the best results when loosening and picking up dirt.                                                   |   |
| 5 Wide Terry Cloths                      | 11        | 6.369-481.0 | Lint-free, absorbent and hard-wearing: 5 extra wide high-quality cotton floor cloths.                                                                                                                    |   |
| Miscellaneous                            |           |             |                                                                                                                                                                                                          | T |
| Garment Steamer Attachment               | 12        | 2.863-332.0 | The steam straightener is a steamer attachment, suitable for all Kärcher steam cleaners. Smooths out creases in garments using steam for effective results. Also ideal for freshening up other textiles. |   |
| Wallpaper stripper                       | 13        | 2.863-062.0 | The wallpaper stripper is ideal for removing wallpaper and glue residues from your walls using the power of steam.                                                                                       |   |
| STEAM CLEANERS                           |           |             |                                                                                                                                                                                                          | Ī |
| Floor tool replacement SG 4/4            | 14        | 2.885-465.0 | New, innovative floor tool for even better cleaning results – thanks to optimised steam utilisation and larger cleaning surface.                                                                         | • |