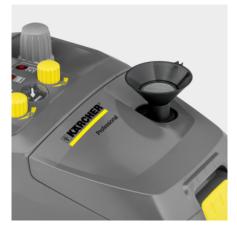

#### 2-tank system

- The fresh water tank can be continually refilled, since the boiler and tank are separate.
- Since only part of the overall volume is heated at any one time, it takes very little time for a consistent steam pattern to form.
- With a total volume of over 4 litres, the SG 4/4 can be used for long periods without refilling.