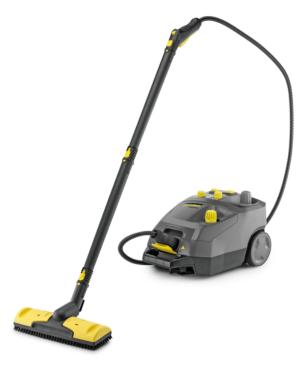

### SG 4/4

The compact SG 4/4 steam cleaner with powerful 4-bar steam pressure. With continuously variable steam volume control and VapoHydro function for perfect cleaning results.

| Equipment                                       |          |                                 |
|-------------------------------------------------|----------|---------------------------------|
| Tank                                            |          | can be refilled whenever needed |
| Ergonomic carrying handle                       |          |                                 |
| Hand nozzle with brush                          | mm       | 165                             |
| Quantity of steam pipes                         | Piece(s) | 2                               |
| Steam pipes length                              | mm       | 505                             |
| Steam hose with gun                             | m        | 2                               |
| Floor nozzle with slats                         | mm       | 320                             |
| Floor nozzle with bristles                      | mm       | 310                             |
| Filling funnel                                  |          |                                 |
| Power nozzle                                    |          | •                               |
| Point jet nozzle, short                         |          | •                               |
| Point jet nozzle, long                          |          |                                 |
| Steam suction tube                              | Piece(s) | 2                               |
| Round brush, black                              | Piece(s) | 1                               |
| Terry cloth cover for hand nozzle               |          | •                               |
| Floor nozzle cloth (terry cloth,<br>400x200 mm) |          |                                 |
| Floor nozzle cloth (terry cloth,                |          | _                               |
| 480x270 mm)                                     |          | -                               |
| VapoHydro function                              |          |                                 |
| Infinitely variable steam<br>saturation control |          | •                               |
| Steam flow regulation                           |          | on device (infinitely variable) |
| Safety lock on steam boiler                     |          | •                               |
| Safety lock on steam gun                        |          |                                 |