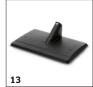

# **EQUIPMENT FOR SG 4/4** 1.092-282.0

|                                          |           | Order no.   | Description                                                                                                                                                                                              |   |
|------------------------------------------|-----------|-------------|----------------------------------------------------------------------------------------------------------------------------------------------------------------------------------------------------------|---|
| STEAM CLEANER / STEAM VACUUM CLEANE      | R / IRONI | NG STATION  |                                                                                                                                                                                                          | Ė |
| Nozzles                                  |           |             |                                                                                                                                                                                                          | П |
| Power nozzle set                         | 1         | 2.863-263.0 | The power nozzle set contains a power nozzle including an extension piece. Perfect for effortless, eco-friendly cleaning in hard-to-reach areas, e.g. corners and crevices.                              | ı |
| Hand tool                                | 2         | 2.884-280.0 | Hand tool with additional brushes for cleaning small areas such as shower cubicles, wall tiles, etc. Suitable for use with or without cover.                                                             | Ī |
| Point jet nozzle                         | 3         | 2.884-281.0 | 1.0 Ideal for cleaning in crevices, corners, edges and other difficult to reach areas. Together with the round brush, the applications are numerous.                                                     |   |
| Sets of brushes                          |           |             |                                                                                                                                                                                                          | T |
| Crevice brush set                        | 4         | 2.863-324.0 | Effortless and efficient crevice cleaning, all without chemicals: The practical crevice brush set comprises four black sets of crevice bristles and is perfect for cleaning tile joints.                 |   |
| Power brush set                          | 5         | 2.863-335.0 | With the power brush kit, even stubborn dirt and encrustations are removed quickly and easily and without leaving any residue. Particularly suitable for use on oven racks or barbecue grills.           |   |
| Round brush set                          | 6         | 2.863-264.0 |                                                                                                                                                                                                          |   |
| Large round brush                        | 7         | 2.863-022.0 | The large round brush is perfect for cleaning stubborn dirt from larger areas, ensuring you get great results with minimal effort.                                                                       |   |
| Sets of cloths                           |           |             |                                                                                                                                                                                                          |   |
| Microfibre cloth set                     | 8         | 6.905-921.0 | Microfibre cloth set contains 1 floor cloth and 1 cover of high-quality microfibres for hand tool. For better dirt pick up.                                                                              | 1 |
| Microfiber cloth kit for bathrooms       | 9         | 2.863-171.0 | The bathroom cloth set contains different microfiber cloths for steam cleaning in bathrooms.                                                                                                             |   |
| Microfibre cover set for the hand nozzle | 10        | 2.863-270.0 | The set with two covers for the hand nozzle. The covers are made of high-quality microfibre – for the best results when loosening and picking up dirt.                                                   |   |
| 5 Wide Terry Cloths                      | 11        | 6.369-481.0 | Lint-free, absorbent and hard-wearing: 5 extra wide high-quality cotton floor cloths.                                                                                                                    |   |
| Miscellaneous                            |           |             |                                                                                                                                                                                                          | T |
| Garment Steamer Attachment               | 12        | 2.863-332.0 | The steam straightener is a steamer attachment, suitable for all Kärcher steam cleaners. Smooths out creases in garments using steam for effective results. Also ideal for freshening up other textiles. |   |
| Wallpaper stripper                       | 13        | 2.863-062.0 | The wallpaper stripper is ideal for removing wallpaper and glue residues from your walls using the power of steam.                                                                                       |   |
| STEAM CLEANERS                           |           |             |                                                                                                                                                                                                          | Ī |
| Floor tool replacement SG 4/4            | 14        | 2.885-465.0 | New, innovative floor tool for even better cleaning results – thanks to optimised steam utilisation and larger cleaning surface.                                                                         | • |