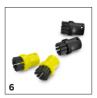

# **EQUIPMENT FOR SG 4/4** 1.092-282.0

|                                          |           | Order no.   | Description                                                                                                                                                                                              |   |
|------------------------------------------|-----------|-------------|----------------------------------------------------------------------------------------------------------------------------------------------------------------------------------------------------------|---|
| STEAM CLEANER / STEAM VACUUM CLEANE      | R / IRONI | NG STATION  |                                                                                                                                                                                                          | Ė |
| Nozzles                                  |           |             |                                                                                                                                                                                                          | П |
| Power nozzle set                         | 1         | 2.863-263.0 | The power nozzle set contains a power nozzle including an extension piece. Perfect for effortless, eco-friendly cleaning in hard-to-reach areas, e.g. corners and crevices.                              | ı |
| Hand tool                                | 2         | 2.884-280.0 | Hand tool with additional brushes for cleaning small areas such as shower cubicles, wall tiles, etc. Suitable for use with or without cover.                                                             | Ī |
| Point jet nozzle                         | 3         | 2.884-281.0 | 1.0 Ideal for cleaning in crevices, corners, edges and other difficult to reach areas. Together with the round brush, the applications are numerous.                                                     |   |
| Sets of brushes                          |           |             |                                                                                                                                                                                                          | T |
| Crevice brush set                        | 4         | 2.863-324.0 | Effortless and efficient crevice cleaning, all without chemicals: The practical crevice brush set comprises four black sets of crevice bristles and is perfect for cleaning tile joints.                 |   |
| Power brush set                          | 5         | 2.863-335.0 | With the power brush kit, even stubborn dirt and encrustations are removed quickly and easily and without leaving any residue. Particularly suitable for use on oven racks or barbecue grills.           |   |
| Round brush set                          | 6         | 2.863-264.0 |                                                                                                                                                                                                          |   |
| Large round brush                        | 7         | 2.863-022.0 | The large round brush is perfect for cleaning stubborn dirt from larger areas, ensuring you get great results with minimal effort.                                                                       |   |
| Sets of cloths                           |           |             |                                                                                                                                                                                                          |   |
| Microfibre cloth set                     | 8         | 6.905-921.0 | Microfibre cloth set contains 1 floor cloth and 1 cover of high-quality microfibres for hand tool. For better dirt pick up.                                                                              | 1 |
| Microfiber cloth kit for bathrooms       | 9         | 2.863-171.0 | The bathroom cloth set contains different microfiber cloths for steam cleaning in bathrooms.                                                                                                             |   |
| Microfibre cover set for the hand nozzle | 10        | 2.863-270.0 | The set with two covers for the hand nozzle. The covers are made of high-quality microfibre – for the best results when loosening and picking up dirt.                                                   |   |
| 5 Wide Terry Cloths                      | 11        | 6.369-481.0 | Lint-free, absorbent and hard-wearing: 5 extra wide high-quality cotton floor cloths.                                                                                                                    |   |
| Miscellaneous                            |           |             |                                                                                                                                                                                                          | T |
| Garment Steamer Attachment               | 12        | 2.863-332.0 | The steam straightener is a steamer attachment, suitable for all Kärcher steam cleaners. Smooths out creases in garments using steam for effective results. Also ideal for freshening up other textiles. |   |
| Wallpaper stripper                       | 13        | 2.863-062.0 | The wallpaper stripper is ideal for removing wallpaper and glue residues from your walls using the power of steam.                                                                                       |   |
| STEAM CLEANERS                           |           |             |                                                                                                                                                                                                          | Ī |
| Floor tool replacement SG 4/4            | 14        | 2.885-465.0 | New, innovative floor tool for even better cleaning results – thanks to optimised steam utilisation and larger cleaning surface.                                                                         | • |