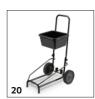

# **EQUIPMENT FOR SG 4/4** 1.092-282.0

|                                 |    |             |                                                                                                                     | Т |
|---------------------------------|----|-------------|---------------------------------------------------------------------------------------------------------------------|---|
|                                 |    | Order no.   | Description                                                                                                         |   |
| STEAM CLEANERS                  |    |             |                                                                                                                     |   |
| Steam hose replacement 2m bk/yw | 15 | 4.322-046.0 |                                                                                                                     |   |
| Funnel                          | 16 | 4.013-030.0 | Filling funnel with integrated sieve, for easy and secure filling of the water tank.                                |   |
| Floor nozzle                    | 17 | 6.906-185.0 | Floor nozzle with additional bristles for removing stubborn dirt. Can be used with or without floor cleaning cloth. | • |
| Steam scraper set               | 18 | 2.889-392.0 |                                                                                                                     |   |
| Extension pipe bk/gy            | 19 | 4.127-027.3 |                                                                                                                     |   |
| Driving carriage DE 4002        | 20 | 6.962-239.0 | To transport the DE 4002 to cleaning site. Accessories are always on-board and ready for use.                       |   |