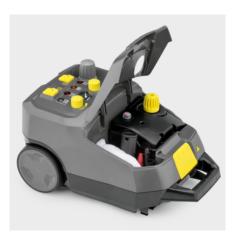

#### **Accessory storage compartment**

- The integrated storage compartment enables the storage of a variety of accessories.
- Small detailed accessories are always safely stored and do not get lost.
- Even the suction tubes can be stored on the rear of the machine.