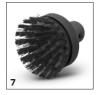

# **EQUIPMENT FOR SG 4/4** 1.092-282.0

|                                          |           | Order no.   | Description                                                                                                                                                                                              |   |
|------------------------------------------|-----------|-------------|----------------------------------------------------------------------------------------------------------------------------------------------------------------------------------------------------------|---|
| STEAM CLEANER / STEAM VACUUM CLEANE      | R / IRONI | NG STATION  |                                                                                                                                                                                                          | Ė |
| Nozzles                                  |           |             |                                                                                                                                                                                                          | П |
| Power nozzle set                         | 1         | 2.863-263.0 | The power nozzle set contains a power nozzle including an extension piece. Perfect for effortless, eco-friendly cleaning in hard-to-reach areas, e.g. corners and crevices.                              | ı |
| Hand tool                                | 2         | 2.884-280.0 | Hand tool with additional brushes for cleaning small areas such as shower cubicles, wall tiles, etc. Suitable for use with or without cover.                                                             | Ī |
| Point jet nozzle                         | 3         | 2.884-281.0 | 1.0 Ideal for cleaning in crevices, corners, edges and other difficult to reach areas. Together with the round brush, the applications are numerous.                                                     |   |
| Sets of brushes                          |           |             |                                                                                                                                                                                                          | T |
| Crevice brush set                        | 4         | 2.863-324.0 | Effortless and efficient crevice cleaning, all without chemicals: The practical crevice brush set comprises four black sets of crevice bristles and is perfect for cleaning tile joints.                 |   |
| Power brush set                          | 5         | 2.863-335.0 | With the power brush kit, even stubborn dirt and encrustations are removed quickly and easily and without leaving any residue. Particularly suitable for use on oven racks or barbecue grills.           |   |
| Round brush set                          | 6         | 2.863-264.0 |                                                                                                                                                                                                          |   |
| Large round brush                        | 7         | 2.863-022.0 | The large round brush is perfect for cleaning stubborn dirt from larger areas, ensuring you get great results with minimal effort.                                                                       |   |
| Sets of cloths                           |           |             |                                                                                                                                                                                                          |   |
| Microfibre cloth set                     | 8         | 6.905-921.0 | Microfibre cloth set contains 1 floor cloth and 1 cover of high-quality microfibres for hand tool. For better dirt pick up.                                                                              | 1 |
| Microfiber cloth kit for bathrooms       | 9         | 2.863-171.0 | The bathroom cloth set contains different microfiber cloths for steam cleaning in bathrooms.                                                                                                             |   |
| Microfibre cover set for the hand nozzle | 10        | 2.863-270.0 | The set with two covers for the hand nozzle. The covers are made of high-quality microfibre – for the best results when loosening and picking up dirt.                                                   |   |
| 5 Wide Terry Cloths                      | 11        | 6.369-481.0 | Lint-free, absorbent and hard-wearing: 5 extra wide high-quality cotton floor cloths.                                                                                                                    |   |
| Miscellaneous                            |           |             |                                                                                                                                                                                                          | T |
| Garment Steamer Attachment               | 12        | 2.863-332.0 | The steam straightener is a steamer attachment, suitable for all Kärcher steam cleaners. Smooths out creases in garments using steam for effective results. Also ideal for freshening up other textiles. |   |
| Wallpaper stripper                       | 13        | 2.863-062.0 | The wallpaper stripper is ideal for removing wallpaper and glue residues from your walls using the power of steam.                                                                                       |   |
| STEAM CLEANERS                           |           |             |                                                                                                                                                                                                          | Ī |
| Floor tool replacement SG 4/4            | 14        | 2.885-465.0 | New, innovative floor tool for even better cleaning results – thanks to optimised steam utilisation and larger cleaning surface.                                                                         | • |