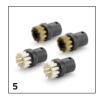

# **EQUIPMENT FOR SG 4/4** 1.092-282.0

|                                          |           | Order no.   | Description                                                                                                                                                                                              |   |
|------------------------------------------|-----------|-------------|----------------------------------------------------------------------------------------------------------------------------------------------------------------------------------------------------------|---|
| STEAM CLEANER / STEAM VACUUM CLEANE      | R / IRONI | NG STATION  |                                                                                                                                                                                                          | Ė |
| Nozzles                                  |           |             |                                                                                                                                                                                                          | П |
| Power nozzle set                         | 1         | 2.863-263.0 | The power nozzle set contains a power nozzle including an extension piece. Perfect for effortless, eco-friendly cleaning in hard-to-reach areas, e.g. corners and crevices.                              | ı |
| Hand tool                                | 2         | 2.884-280.0 | Hand tool with additional brushes for cleaning small areas such as shower cubicles, wall tiles, etc. Suitable for use with or without cover.                                                             | Ī |
| Point jet nozzle                         | 3         | 2.884-281.0 | 1.0 Ideal for cleaning in crevices, corners, edges and other difficult to reach areas. Together with the round brush, the applications are numerous.                                                     |   |
| Sets of brushes                          |           |             |                                                                                                                                                                                                          | T |
| Crevice brush set                        | 4         | 2.863-324.0 | Effortless and efficient crevice cleaning, all without chemicals: The practical crevice brush set comprises four black sets of crevice bristles and is perfect for cleaning tile joints.                 |   |
| Power brush set                          | 5         | 2.863-335.0 | With the power brush kit, even stubborn dirt and encrustations are removed quickly and easily and without leaving any residue. Particularly suitable for use on oven racks or barbecue grills.           |   |
| Round brush set                          | 6         | 2.863-264.0 |                                                                                                                                                                                                          |   |
| Large round brush                        | 7         | 2.863-022.0 | The large round brush is perfect for cleaning stubborn dirt from larger areas, ensuring you get great results with minimal effort.                                                                       |   |
| Sets of cloths                           |           |             |                                                                                                                                                                                                          |   |
| Microfibre cloth set                     | 8         | 6.905-921.0 | Microfibre cloth set contains 1 floor cloth and 1 cover of high-quality microfibres for hand tool. For better dirt pick up.                                                                              | 1 |
| Microfiber cloth kit for bathrooms       | 9         | 2.863-171.0 | The bathroom cloth set contains different microfiber cloths for steam cleaning in bathrooms.                                                                                                             |   |
| Microfibre cover set for the hand nozzle | 10        | 2.863-270.0 | The set with two covers for the hand nozzle. The covers are made of high-quality microfibre – for the best results when loosening and picking up dirt.                                                   |   |
| 5 Wide Terry Cloths                      | 11        | 6.369-481.0 | Lint-free, absorbent and hard-wearing: 5 extra wide high-quality cotton floor cloths.                                                                                                                    |   |
| Miscellaneous                            |           |             |                                                                                                                                                                                                          | T |
| Garment Steamer Attachment               | 12        | 2.863-332.0 | The steam straightener is a steamer attachment, suitable for all Kärcher steam cleaners. Smooths out creases in garments using steam for effective results. Also ideal for freshening up other textiles. |   |
| Wallpaper stripper                       | 13        | 2.863-062.0 | The wallpaper stripper is ideal for removing wallpaper and glue residues from your walls using the power of steam.                                                                                       |   |
| STEAM CLEANERS                           |           |             |                                                                                                                                                                                                          | Ī |
| Floor tool replacement SG 4/4            | 14        | 2.885-465.0 | New, innovative floor tool for even better cleaning results – thanks to optimised steam utilisation and larger cleaning surface.                                                                         | • |