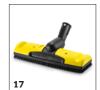

# **EQUIPMENT FOR SG 4/4** 1.092-282.0

|                                 |    |             |                                                                                                                     | Т |
|---------------------------------|----|-------------|---------------------------------------------------------------------------------------------------------------------|---|
|                                 |    | Order no.   | Description                                                                                                         |   |
| STEAM CLEANERS                  |    |             |                                                                                                                     |   |
| Steam hose replacement 2m bk/yw | 15 | 4.322-046.0 |                                                                                                                     |   |
| Funnel                          | 16 | 4.013-030.0 | Filling funnel with integrated sieve, for easy and secure filling of the water tank.                                |   |
| Floor nozzle                    | 17 | 6.906-185.0 | Floor nozzle with additional bristles for removing stubborn dirt. Can be used with or without floor cleaning cloth. | • |
| Steam scraper set               | 18 | 2.889-392.0 |                                                                                                                     |   |
| Extension pipe bk/gy            | 19 | 4.127-027.3 |                                                                                                                     |   |
| Driving carriage DE 4002        | 20 | 6.962-239.0 | To transport the DE 4002 to cleaning site. Accessories are always on-board and ready for use.                       |   |